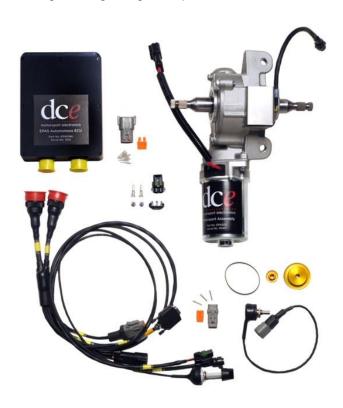

## Parts required include:

- 1x EPAS01 MGU
- 1x EPAS18A Autonomous ECU
- 1x EPAS19 Wiring Harness
- 1x PNU0097 Steering Angle Sensor

sales@levelfivesupplies.com

www.levelfivesupplies.com