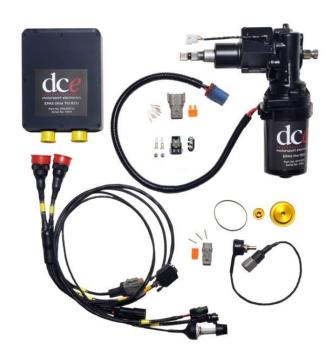

## Parts required include:

1x EPAS100 MGU

1x EPAS18TIUA Autonomous ECU

1x EPAS19MGU Wiring Harness

1x PNU0097 Steering Angle Sensor

sales@levelfivesupplies.com

www.levelfivesupplies.com