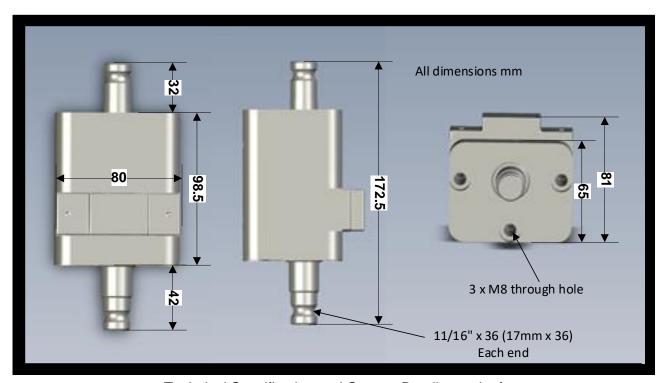

## **Technical Specification EPAS16**

| Operating Voltage (VDC)      | 5V                                                         |
|------------------------------|------------------------------------------------------------|
| Torque Rating                | -20 to +20Nm                                               |
| Overload Rating              | 1000%                                                      |
| Sample Rate                  | 100 Samples per second                                     |
| Accuracy                     | 0.1% at full scale                                         |
| Analogue Output 1 – Torque A | 0V to 5V (2.5V at rest rising for clockwise torque input)  |
| Analogue Output 2 – Torque B | 0V to 5V (2.5V at rest falling for clockwise torque input) |
| Total Angular Rotation       | Infinite (no mechanical stops)                             |
| Spline Detail                | 17mm x 36 (11/16" x 36)                                    |
| Shaft Material               | 17-4PH stainless steel                                     |
| IP Rating                    | IP67                                                       |