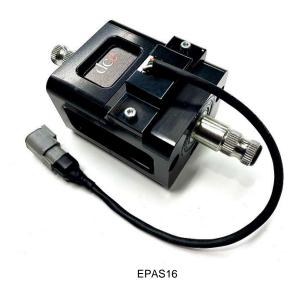

## **EPAS16 Contactless Torque Sensor (CTS) DTM Connector**

The DC Electronics CTS device is designed to be fitted in line with the steering column and can be used to transmit steering torque demands to the vehicle datalogger to aid with vehicle set up, or it can be used to directly connect these signals to the DC Electronics Ultra range of power steering ECUs, when used as part of an electric power steering system.

The sensor transmits x2 0V to 5V analogue torque signals.

The shaft contains an internal torsion bar to create a deflection allowing the sensor to read.

Technical Specification and Contact Details overleaf