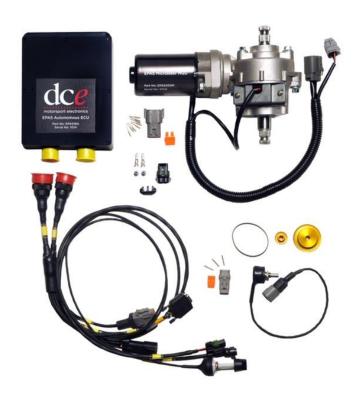

#### Parts required include:

- 1x EPAS200M19 MGU
- 1x EPAS18A Autonomous ECU
- 1x EPAS19 Wiring Harness
- 1x PNU0097 Steering Angle Sensor

Technical Specification and Contact Details overleaf