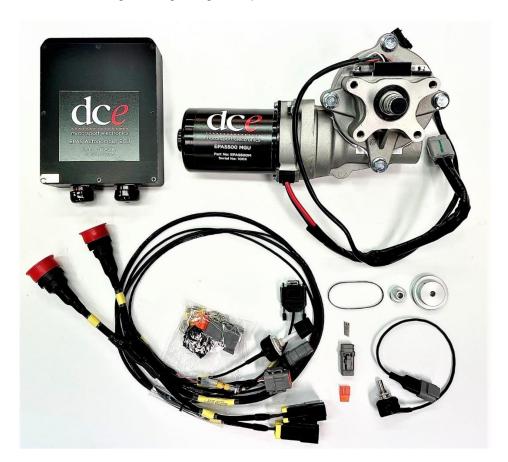

#### Parts required include:

- 1x EPAS500M19 MGU
- 1x EPAS18A Autonomous ECU
- 1x EPAS19 Wiring Harness
- 1x PNU0097 Steering Angle Sensor

Technical Specification and Contact Details overleaf